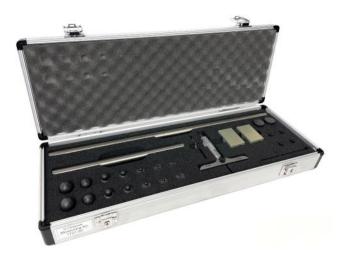

## V-Groove Measuring kit & Arc

| Contents of the V-groove kit      | Quantity |
|-----------------------------------|----------|
| Special Analogue Depth Micrometer | 1        |
| Key for Micrometer                | 1        |
| Holder Block                      | 2        |
| Measurement Balls                 |          |
| Ø 0.125"                          | 2        |
| Ø 0.188"                          | 2        |
| Ø 0.250"                          | 2        |
| Ø 0.375"                          | 2        |
| Ø 0.500"                          | 2        |
| Ø 0.750"                          | 2        |
| Ø 0.875"                          | 2        |
| Connecting Rod L=240mm            | 1        |
| Connecting Rod L=480mm            | 1        |
| Hex key 4mm                       | 1        |
| Screws for fixing Balls           | 4        |
| Block Fixing Thumb Screw          | 2        |
| Factory Inspection Certificate    | 1        |