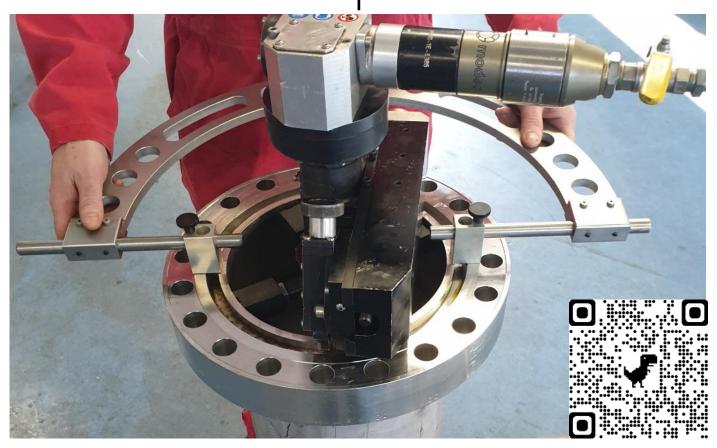

## V-Groove Measuring Kit

V-groove measuring Kit is used for measuring groove diameter & width and depth of the groove on a RTJ or compact flange.

The kit comes with two connecting rods, that allow for measuring of maximum groove diameter of 440mm. The short rod allows the kit to be used with small OD mounted flange facing machines.

Normaco V-groove measuring kit is built to be easy and comfortable to use. There is no need to calibrate the device after changing the measurement balls, saving time on-site. The measurement balls have corrosion resistant surface coating giving the kit long life time.