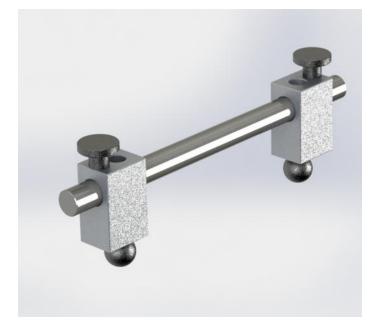

## V-Groove Measuring Kit

V-groove measuring Kit is used for measuring groove diameter & width and depth of the groove on a RTJ or compact flange.

The kit comes with two connecting rods, that allow for measuring of maximum groove diameter of 440mm. The short rod allows the kit to be used with small OD mounted flange facing machines.

Normaco V-groove measuring kit is built to be easy and comfortable to use. There is no need to calibrate the device after changing the measurement balls, saving time on-site. The measurement balls have corrosion resistant surface coating giving the kit long life time.