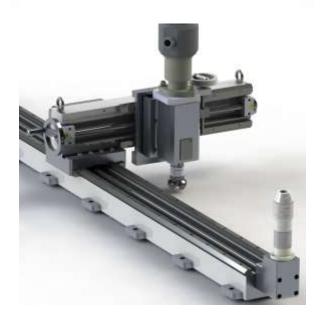

## 3-Axis HD Portable Milling Machine

- 3-Axis portable milling machine
- Durable guide rails no moving parts
- Flexible mounting options
- Pneumatic drive with ISO40 Spindle
- X-Axis auto-feeding
- Cold work no sparking

Normaco HD Milling Machine is portable and pneumatically powered 3-axis milling machine.

This milling machine is suitable for general on-site milling work and can be used in refineries, ship-yards, fabrication, etc.

The Portable Milling Machine is mounted directly to the work piece by bolting, welding or using a magnet base.

Pneumatic motor and low milling cutter speed make it possible to use the portable milling machine in areas where cold work is a requirement.