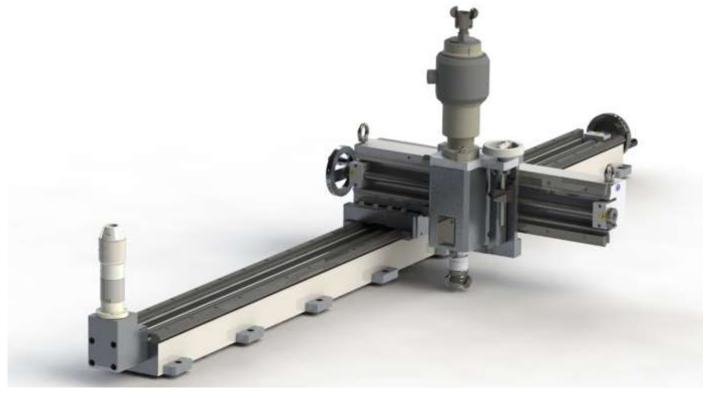

## 3-Axis HD Portable Milling Machine

- 3-Axis portable milling machine
- Durable guide rails no moving parts
- Flexible mounting options
- Pneumatic drive with ISO40 Spindle
- X-Axis auto-feeding
- Cold work no sparking

Normaco HD Milling Machine is portable and pneumatically powered 3-axis milling machine.

This milling machine is suitable for general on-site milling work and can be used in refineries, ship-yards, fabrication, etc.

The Portable Milling Machine is mounted directly to the work piece by bolting, welding or using a magnet base.

Pneumatic motor and low milling cutter speed make it possible to use the portable milling machine in areas where cold work is a requirement.