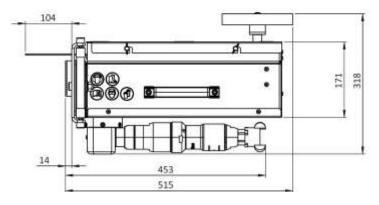

### **Technical Data:**

| Blade diameter         | Max Ø 350 mm       |
|------------------------|--------------------|
| Motor                  | Pneumatic 0.8kW    |
| Blade speed            | 47rpm              |
| Air consumption        | 1,6 m3/min @ 5 bar |
| Max cutting dept       | 104 mm             |
| Max bolt size          | M72                |
|                        | 2500lbs 12"        |
|                        | 1500lbs 18"        |
| Max flanges            | 900lbs 26"         |
| (acc ANSI B16.5)       | 600lbs 36"         |
|                        | 400lbs 40"         |
|                        | 300lbs 36"         |
| Flange diameter clamp- | Max D1400 mm       |
| ing range              | Min D250 mm        |
|                        | Mounting base 6 kg |
| Weight                 | Cutting unit 30 kg |
|                        | Total: 36 kg       |