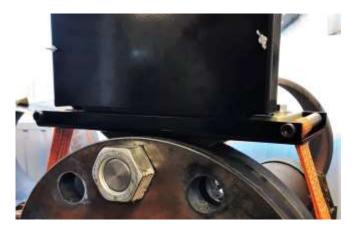

# Flange Bolt Cutting Saw

- One machine cuts bolts up to M72
- Second work without sparking
- Sught weight Easily portable
- Easy and safe to use

Flange Bolt Cutting Saw is clamped around the flange with a light and easy clamping system. The machine can be mounted both in horizontal or vertical orientation.

Flange Bolt Cutting Saw has a extremely light weight. Due to its modular construction it can be quickly dismantled into parts that a single operator is able to carry by hand.

With one machine it is possible to cut all bolt sizes up to M72. When using nut splitters several heads are typically required to cover the same range, increasing the size of the investment.