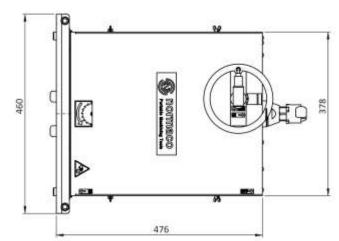

### **Technical Data:**

| Blade diameter         | Max Ø 350 mm       |
|------------------------|--------------------|
| Motor                  | Pneumatic 0.8kW    |
| Blade speed            | 47rpm              |
| Air consumption        | 1,6 m3/min @ 5 bar |
| Max cutting dept       | 104 mm             |
| Max bolt size          | M72                |
|                        | 2500lbs 12"        |
|                        | 1500lbs 18"        |
| Max flanges            | 900lbs 26"         |
| (acc ANSI B16.5)       | 600lbs 36"         |
|                        | 400lbs 40"         |
|                        | 300lbs 36"         |
| Flange diameter clamp- | Max D1400 mm       |
| ing range              | Min D250 mm        |
|                        | Mounting base 6 kg |
| Weight                 | Cutting unit 30 kg |
|                        | Total: 36 kg       |

### Blade fully out

**Top View** 