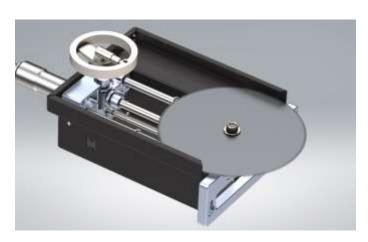

The cutting disc is fed by a handwheel providing stable and constant feed rate that optimizes the lifetime of the tool and the speed of the cut. Low speed of the disc and use of coolant make the work spark-free.

### Blade fully out

**Top View** 