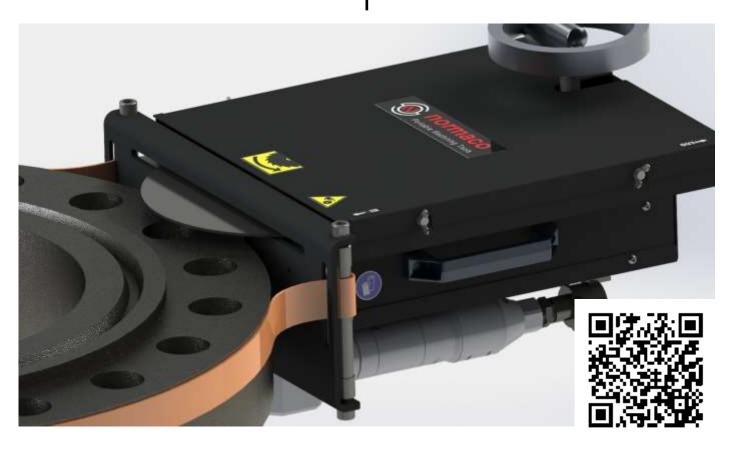

# Flange Bolt Cutting Saw

- One machine cuts bolts up to M72
- Second work without sparking
- Sught weight Easily portable
- Easy and safe to use

Flange Bolt Cutting Saw is clamped around the flange with a light and easy clamping system. The machine can be mounted both in horizontal or vertical orientation.

As a standard the Flange Bolt Cutter is equipped with a air motor and must be used with the Normaco Air Safety device to maintain CE-marking and motor warranty.

**Normaco Flange Bolt Cutting Saw** is a machine for cutting of bolts on flanges. It offers an easy way to remove bolts that cannot be opened due to corrosion.

Flange Bolt Cutting Saw has a extremely light weight. Due to its modular construction it can be quickly dismantled into parts that a single operator is able to carry by hand.

With one machine it is possible to cut all bolt sizes up to M72. When using nut splitters several heads are typically required to cover the same range, increasing the size of the investment.