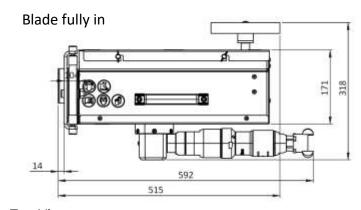

### **Technical Data:**

| Blade diameter         | Max Ø 350 mm       |
|------------------------|--------------------|
| Motor                  | Pneumatic 0.8kW    |
| Blade speed            | 47rpm              |
| Air consumption        | 1,6 m3/min @ 5 bar |
| Max cutting dept       | 104 mm             |
| Max bolt size          | M72                |
|                        | 2500lbs 12"        |
|                        | 1500lbs 18"        |
| Max flanges            | 900lbs 26"         |
| (acc ANSI B16.5)       | 600lbs 36"         |
|                        | 400lbs 40"         |
|                        | 300lbs 36"         |
| Flange diameter clamp- | Max D1400 mm       |
| ing range              | Min D250 mm        |
|                        | Mounting base 6 kg |
| Weight                 | Cutting unit 30 kg |
|                        | Total: 36 kg       |

### Blade fully out

**Top View** 